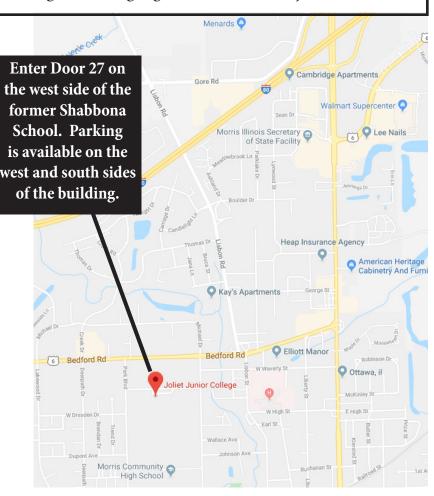

## Behavioral Health Alliance of Grundy County Meeting and Presentation

Tuesday, January 22, 2018

3 p.m.

Joliet Junior College Morris Education Center,
725 School St., Door 27, Morris
ENTER DOOR 27 ON WEST SIDE OF THE FORMER SHABBONA SCHOOL
Those who want 1 CEU for LSW/LCSW, LPC/LCPC or RN can register for \$5.